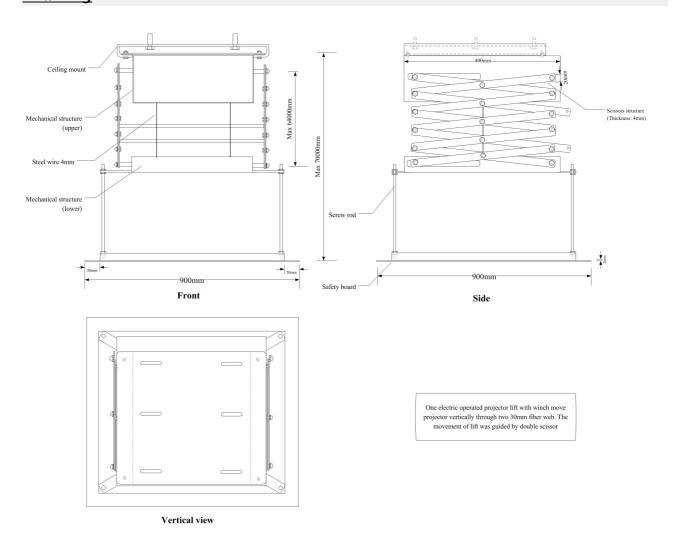

## **Specification**

- Motion max distance: 6400mm

- Weight: 130kg

- Load weight: 200kg

- Board size L x W (mm): 900 x 900
- Between true ceiling and false ceiling the height(mm): 1200
- Power Supply: 220 V / 50 ~ 60 Hz
- Dimensions: 800(W) x550 (D) x 730(H)mm.

## **Drawing**