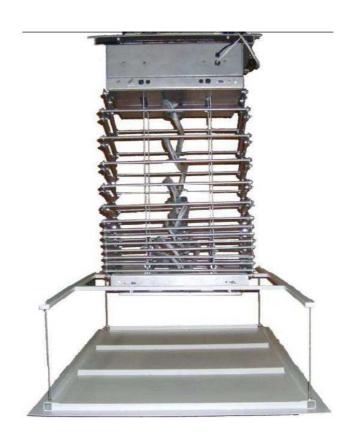

### **Features**

- 7m projector lift
- Supply RS232/RS485, Including: Manual and wireless remote control
- Function: Up, Down, stop
- Material: Iron of A3, Steel wire
- Steel wire rope up to 4mm diameter
- USA damping motor, Brake Function
- The left / right is 14 groups scissors x 2 , Three section of distance corrections for lift function (close , normal & services setting)
- The adjustable projector angle mount bracket (the left/right 0-30  $^\circ\,$  ; Up/Down 0-40  $^\circ\,$  )
- Automatic setting of Two section: stop
- Color: Phenolic plastics , Surface treatment: Bake of high temperature, Black /White

## **Specification**

- Motion max distance: 6400mm

- Weight: 130kg

- Load weight: 200kg

- Board size L x W (mm): 900 x 900
- Between true ceiling and false ceiling the height(mm): 1200
- Power Supply: 220 V / 50 ~ 60 Hz
- Dimensions: 800(W) x550 (D) x 730(H)mm.