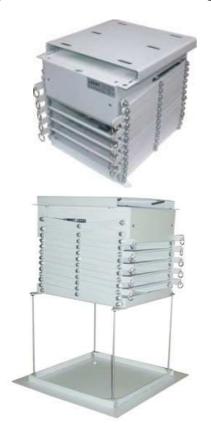

### **Features**

- 7m projector lift
- Supply RS232/RS485, Including: Manual and wireless remote control
- Function: Up, Down, stop
- Material: Iron of A3, Steel wire
- Steel wire rope up to 4mm diameter
- USA damping motor, Brake Function
- The left / right is 14 groups scissors x 2 , Three section of distance corrections for lift function (close , normal & services setting)
- The adjustable projector angle mount bracket (the left/right 0-30  $^\circ\,$  ; Up/Down 0-40  $^\circ\,$  )
- Automatic setting of Two section: stop
- Color: Phenolic plastics , Surface treatment: Bake of high temperature, Black /White

## **Specification**

- Motion max distance: 6400mm

- Weight: 130kg

- Load weight: 200kg

- Board size L x W (mm): 900 x 900
- Between true ceiling and false ceiling the height(mm): 1200
- Power Supply: 220 V / 50 ~ 60 Hz
- Dimensions: 800(W) x550 (D) x 730(H)mm.